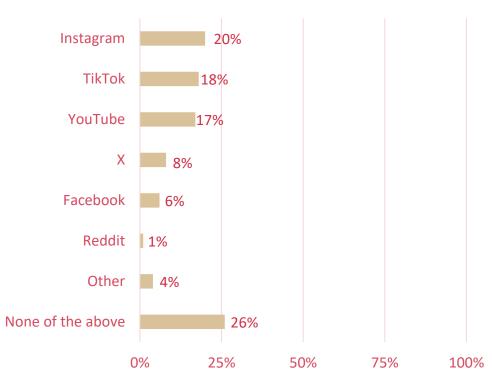

## Of these primary social media platforms, which one do you use the most to get news?

# Of these primary social media platforms, which one do you use the most to get news?