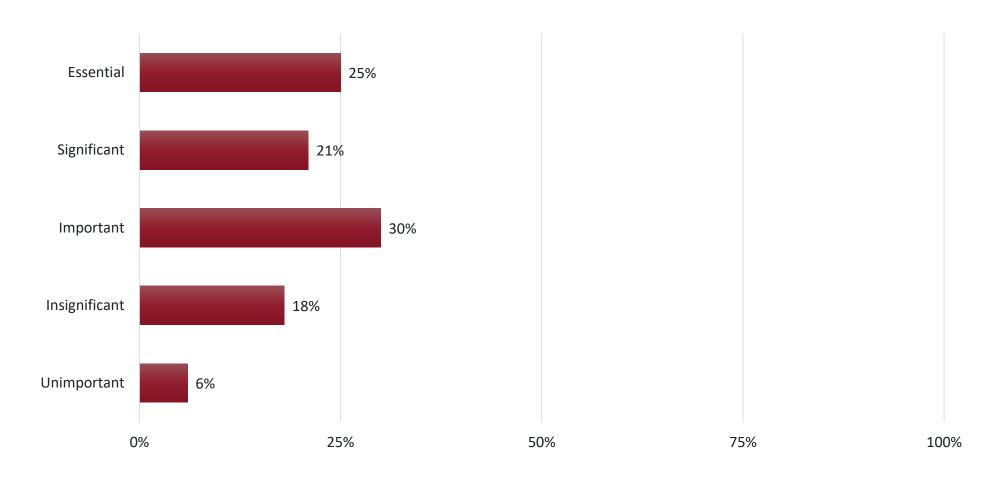

46% = Essential (25%) + Significant (21%)

### To what degree do you think your vote in the Presidential election will make a difference?