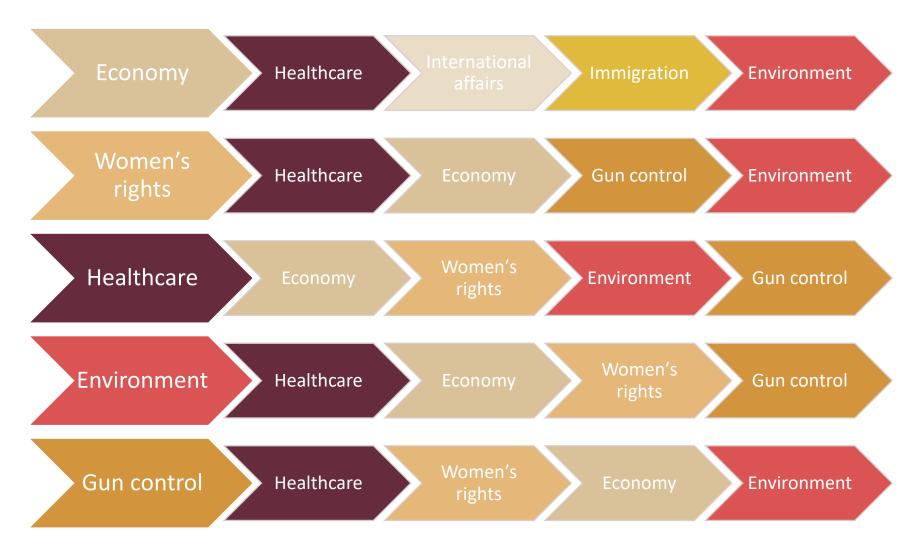

### **3** Presidential Selection

Within the context of this election, please rank the following issues that matter the most to you.

```
Ranked
```

#1 Economy

#2 Healthcare

#3 Women's rights

#4 Environment

#5 Gun control

#6 Immigration

#7 International affairs

#8 LGBTQ+ rights

Base: 1,599 (95% of respondents)

# Within the context of this election, please rank the following issues that matter most to you.

|                       | Overall Rank | #1  | #2  | #3  | #4-#8 | Unranked |
|-----------------------|--------------|-----|-----|-----|-------|----------|
| Economy               | 1            | 33% | 17% | 13% | 31%   | 5%       |
| Healthcare            | 2            | 17% | 24% | 20% | 30%   | 10%      |
| Women's rights        | 3            | 18% | 13% | 11% | 43%   | 15%      |
| Environment           | 4            | 8%  | 10% | 13% | 55%   | 14%      |
| Gun control           | 5            | 7%  | 10% | 13% | 54%   | 16%      |
| Immigration           | 6            | 7%  | 11% | 11% | 58%   | 14%      |
| International affairs | 7            | 5%  | 8%  | 14% | 60%   | 13%      |
| LGBTQ+ rights         | 8            | 5%  | 6%  | 6%  | 62%   | 21%      |