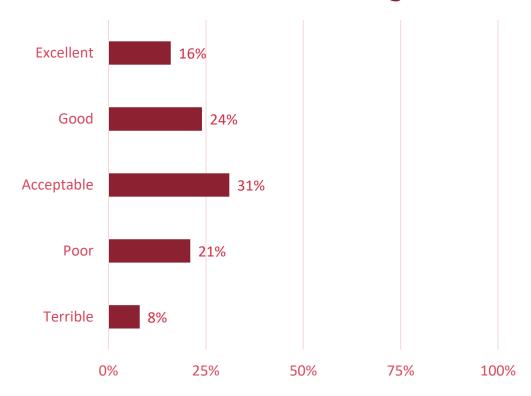

#### **Voting Education**

To what degree do you think your high school courses have prepared you to make informed decisions about voting?

Have you participated in any voter education initiatives at your school or within your community?

# To what degree do you think school courses have prepared you to make informed decisions about voting?