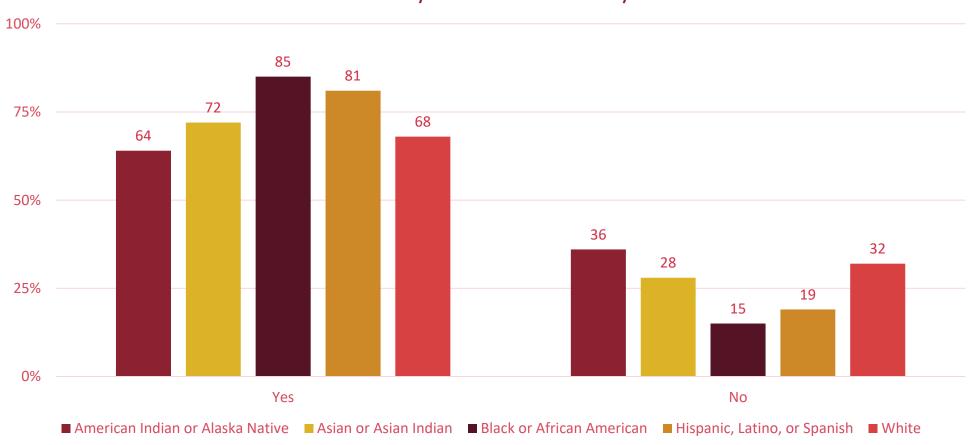

# Do you think the US is ready for its first female President?

|                | What is your race or ethnicity?           |                             |                                 |                                    |                                          |                                              |       |                           |
|----------------|-------------------------------------------|-----------------------------|---------------------------------|------------------------------------|------------------------------------------|----------------------------------------------|-------|---------------------------|
| %              | American<br>Indian or<br>Alaska<br>Native | Asian or<br>Asian<br>Indian | Black or<br>African<br>American | Hispanic,<br>Latino, or<br>Spanish | Middle<br>Eastern or<br>North<br>African | Native<br>Hawaiian<br>or Pacific<br>Islander | White | Another race or ethnicity |
| Yes            | 1 64                                      | 72                          | 185                             | 181                                | 89                                       | 71                                           | 1 68  | 62                        |
| No             | 136                                       | 28                          | J 15                            | J 19                               | 11                                       | 29                                           | 1 32  | 38                        |
| Base (n=1,599) | n=80                                      | n=151                       | n=425                           | n=343                              | n=28                                     | n=17                                         | n=892 | n=29                      |