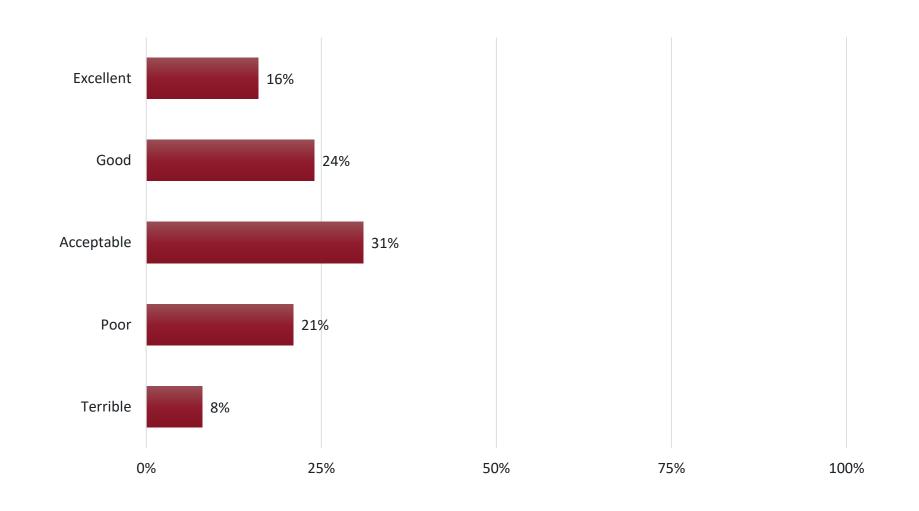

#### **Voting Education**

To what degree do you think your high school courses have prepared you to make informed decisions about voting?

Have you participated in any voter education initiatives at your school or within your community?

# To what degree do you think school courses have prepared you to make informed decisions about voting?