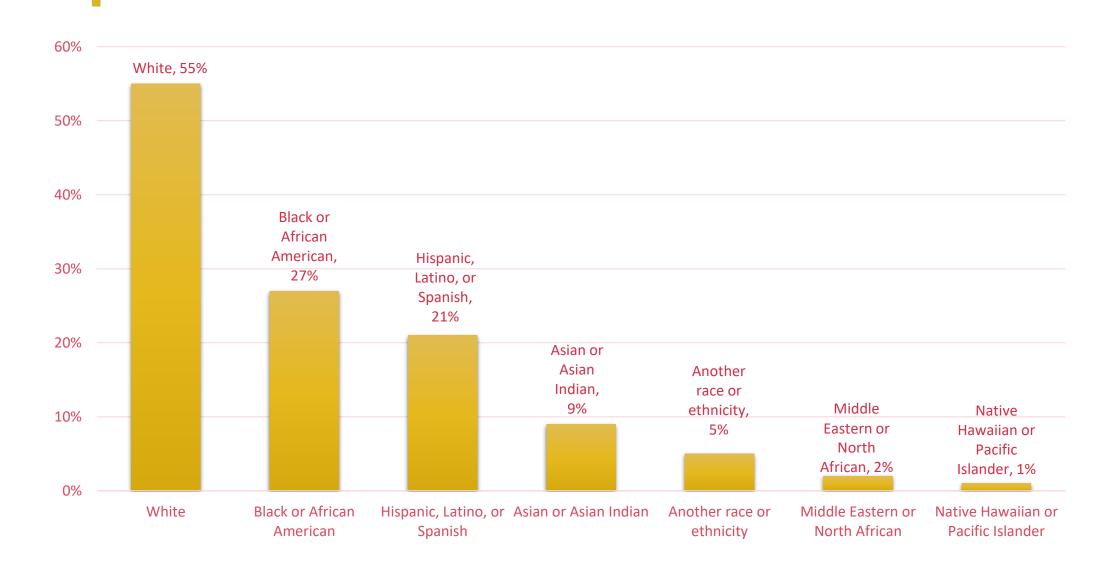

### 1 Demographics - Race

#### What is your race or ethnicity?

Base: 1,680 (All respondents)

Note: Respondents could select multiple options.