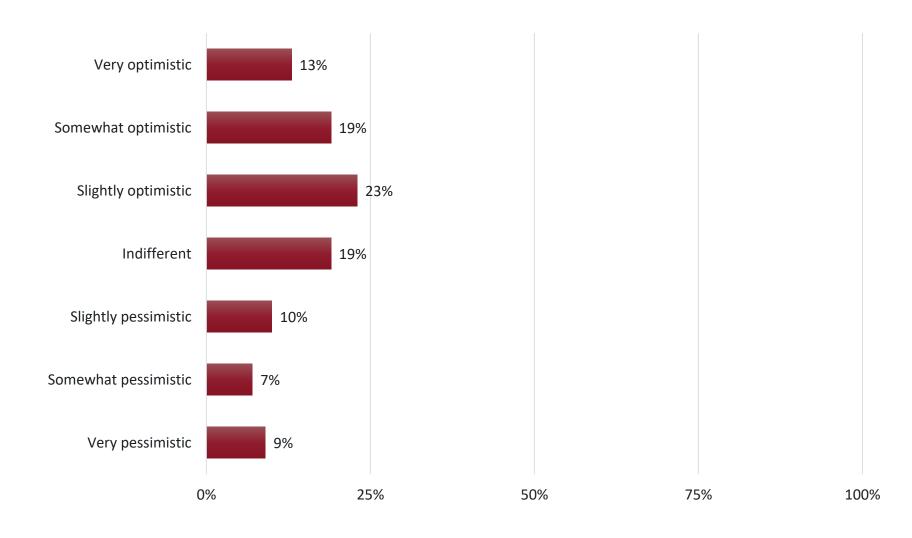

#### Voting Impact and Information

Which is the primary way you feel about the upcoming election?

# Which is the primary way you feel about the upcoming election?

3

46% = Essential (25%) + Significant (21%)