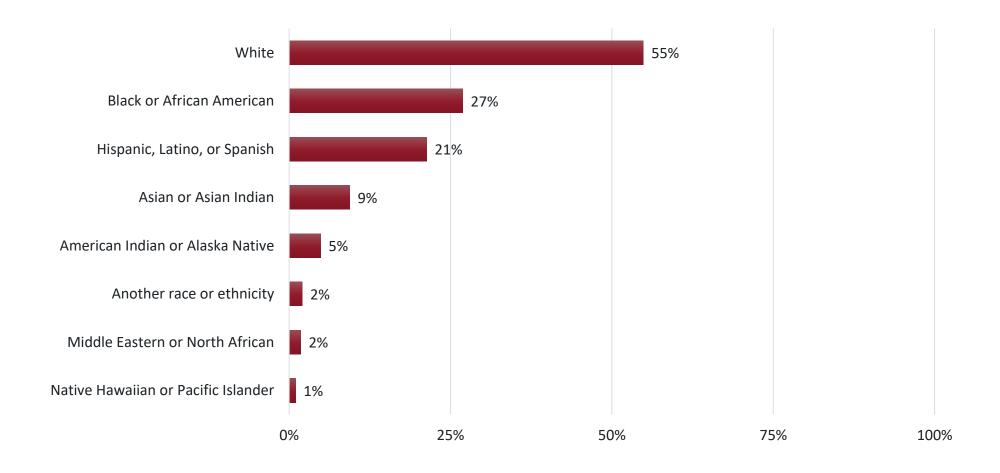

### 1 Demographics - Race

#### What is your race or ethnicity?

Base: 1,680 (All respondents)

Note: Respondents could select multiple options.