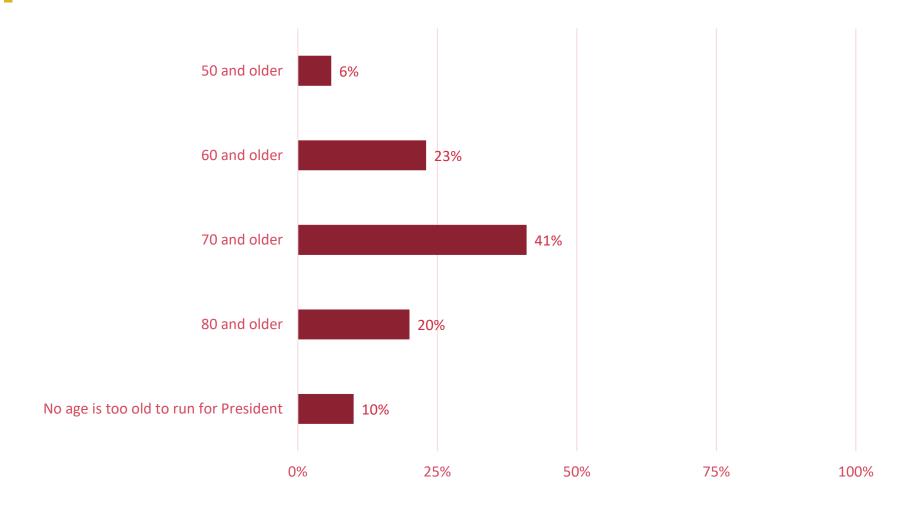

# How old do you think is too old to run for President? (cumulative)

Base: 1,599 (95% of respondents) – Anyone who selected a decade is marked as selecting all higher decades (e.g., 70 and older also implies 80 and older is too old)