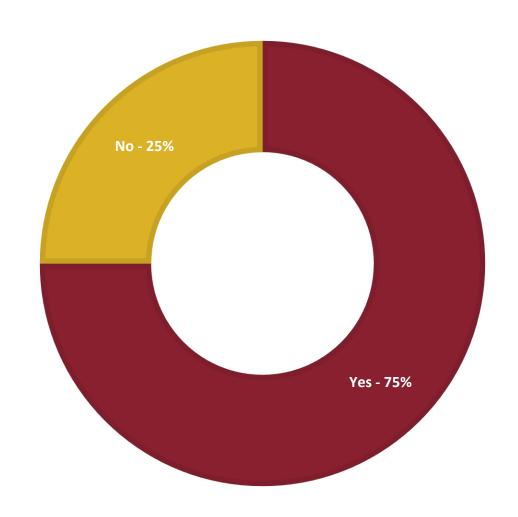

### Demographics - Voter Registration

#### ARE YOU REGISTERED TO VOTE?

| Voting Age                    | Age Range<br>98% = 18-34 (98%) + 35-44 (<1%)                                                                                                                   |
|-------------------------------|----------------------------------------------------------------------------------------------------------------------------------------------------------------|
| Voter Registration            | Are you currently registered to vote for the state you live in? Yes (75%), No (25%)                                                                            |
| Voting Intent                 | Do you plan to vote in the Presidential Election on Tuesday, November 5th? Yes (83%), No (17%)                                                                 |
| Voting Impact and Information | Which is the primary way you feel about the upcoming election?  55% Optimistic = Very optimistic (13%) + Somewhat optimistic (19%) + Slightly optimistic (23%) |
| Voting Education              | To what degree do you think your high school courses have prepared you to make informed decisions about voting?  40% = Excellent (16%) + Good (24%)            |
| Presidential<br>Selection     | How old do you think is too old to run for President?  30% = 80 and older (20%) + No age is too old to run for President (10%)                                 |

# Are you currently registered to vote for the state you live in?