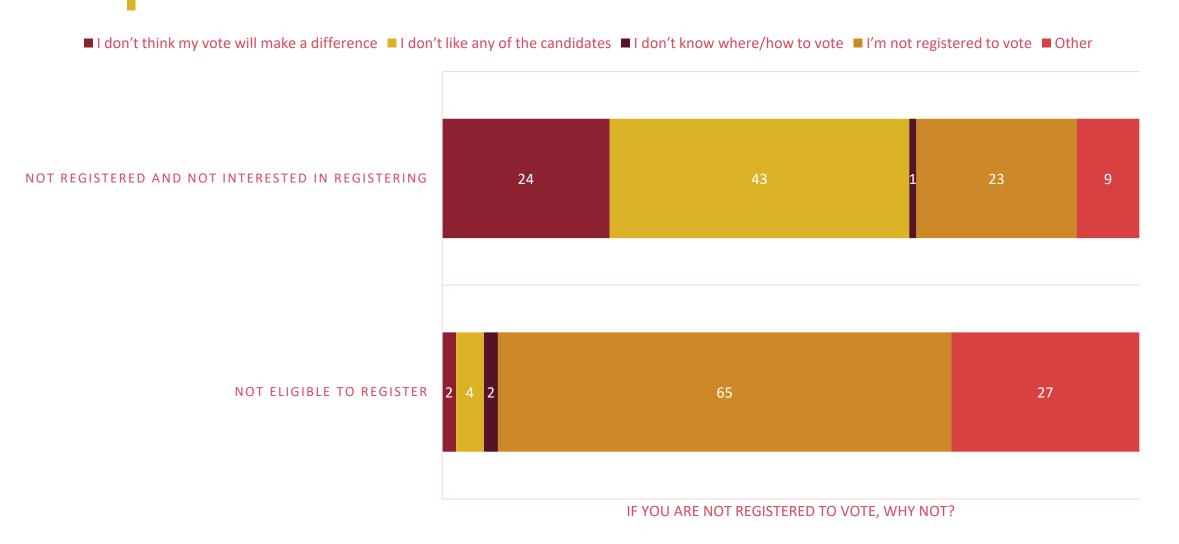

3 If no, why?

|                                              |                                                           | If you are not registered to vote, why not? |                          |                                                                       |                      |  |  |  |
|----------------------------------------------|-----------------------------------------------------------|---------------------------------------------|--------------------------|-----------------------------------------------------------------------|----------------------|--|--|--|
| %                                            | Not registered<br>and not<br>interested in<br>registering | Not registered<br>but plan to<br>register   | Not eligible to register | Live in a state<br>that doesn't<br>require<br>registration to<br>vote | Currently registered |  |  |  |
| I don't think my vote will make a difference | ↑ 24                                                      | 5                                           | ↓ 2                      | 0                                                                     | 0                    |  |  |  |
| I don't like any of the candidates           | <b>1</b> 43                                               | 18                                          | ↓4                       | 0                                                                     | 0                    |  |  |  |
| I don't know where/how to vote               | 1                                                         | 9                                           | 2                        | 0                                                                     | 100                  |  |  |  |
| I'm not registered to vote                   | <b>↓ 23</b>                                               | 64                                          | <b>1</b> 65              | 0                                                                     | 0                    |  |  |  |
| Other                                        | 9                                                         | 5                                           | ↑ 27                     | 0                                                                     | 0                    |  |  |  |
| Base (n=141)                                 | n=70                                                      | n=22                                        | n=48                     | n=0                                                                   | n=1                  |  |  |  |