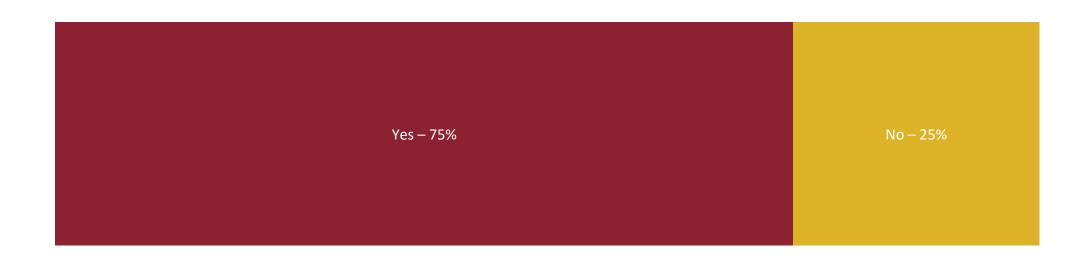

#### ARE YOU REGISTERED TO VOTE?

| Voting Age                    | Age Range<br>98% = 18-34 (98%) + 35-44 (<1%)                                                                                                                   |
|-------------------------------|----------------------------------------------------------------------------------------------------------------------------------------------------------------|
| Voter Registration            | Are you currently registered to vote for the state you live in? Yes (75%), No (25%)                                                                            |
| Voting Intent                 | Do you plan to vote in the Presidential Election on Tuesday, November 5th? Yes (83%), No (17%)                                                                 |
| Voting Impact and Information | Which is the primary way you feel about the upcoming election?  55% Optimistic = Very optimistic (13%) + Somewhat optimistic (19%) + Slightly optimistic (23%) |
| Voting Education              | To what degree do you think your high school courses have prepared you to make informed decisions about voting?  40% = Excellent (16%) + Good (24%)            |
| Presidential<br>Selection     | How old do you think is too old to run for President?  30% = 80 and older (20%) + No age is too old to run for President (10%)                                 |

# Are you currently registered to vote for the state you live in?