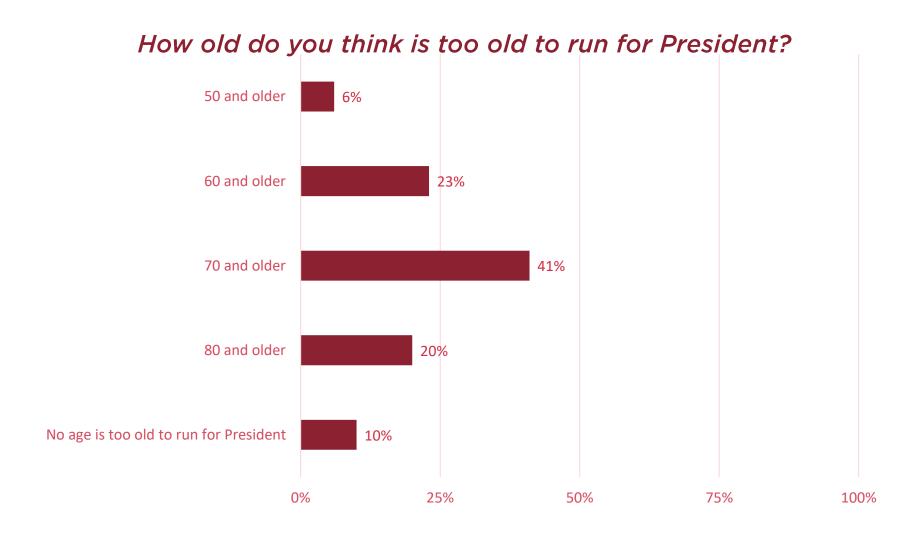

# How old do you think is too old to run for President? (cumulative)

Base: 1,599 (95% of respondents) – Anyone who selected a decade is marked as selecting all higher decades (e.g., 70 and older also implies 80 and older is too old)