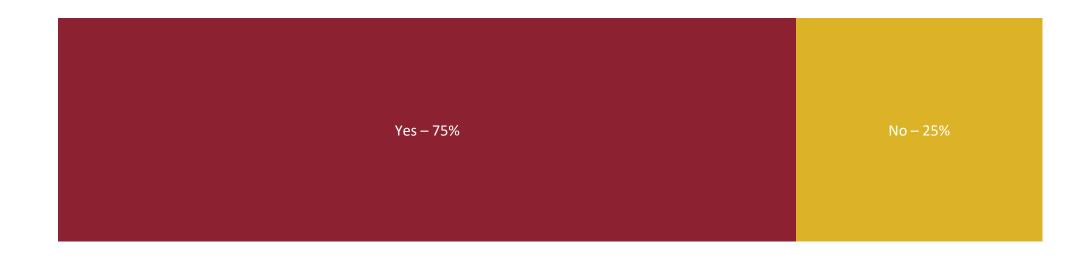

| 27    | 20         | 15      |  |
| Base (n=1,627)                | n=1,031 | n=531 | n=4        | n=26  | n=25       | n=1,571 |  |

Base: 1,627 (97% of respondents)

# Of these primary social media platforms, which one do you use the most to get news?



# To what degree do you think school courses have prepared you to make informed decisions about voting?



## Have you participated in any voter education initiatives at your school or within your community?



# How old do you think is too old to run for President? (cumulative)



Base: 1,599 (95% of respondents) – Anyone who selected a decade is marked as selecting all higher decades (e.g., 70 and older also implies 80 and older is too old)

# Presidential Selection – Do you think the US is ready for it's first female president?



# When do you expect to make your decision on who to vote for?



3

# Within the context of this election, please rank the following issues that matter most to you.

|                       | Overall Rank | #1  | #2  | #3  | #4-#8 | Unranked |
|-----------------------|--------------|-----|-----|-----|-------|----------|
| Economy               | 1            | 33% | 17% | 13% | 31%   | 5%       |
| Healthcare            | 2            | 17% | 24% | 20% | 30%   | 10%      |
| Women's rights        | 3            | 18% | 13% | 11% | 43%   | 15%      |
| Environment           | 4            | 8%  | 10% | 13% | 55%   | 14%      |
| Gun control           | 5            | 7%  | 10% | 13% | 54%   | 16%      |
| Immigration           | 6            | 7%  | 11% | 11% | 58%   | 14%      |
| Inter