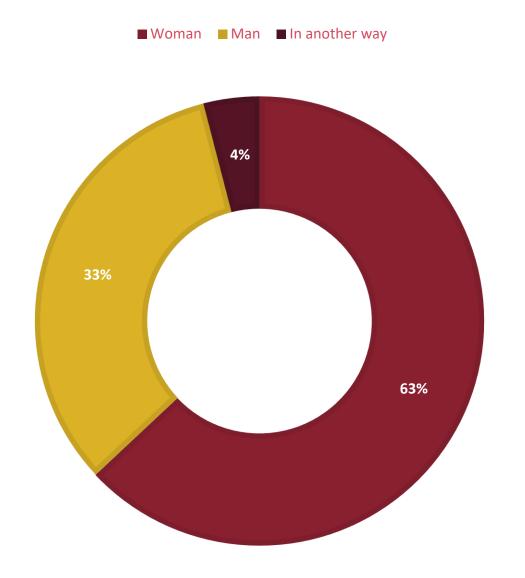

### 1 Demographics – Gender

### Do you describe yourself as a woman, a man, or another way?