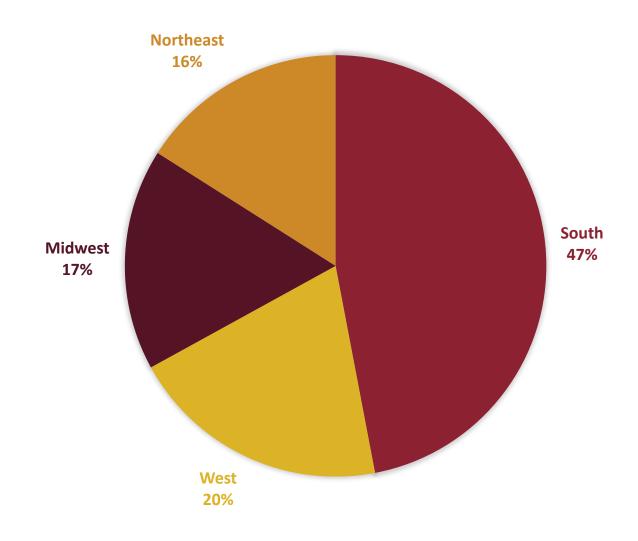

#### **NSHSS Why Vote Survey**

August 29, 2024





#### Who Qualified for the Survey?

The results in this report are from an online survey of 1,680 respondents that was fielded from August 9 to 29, 2024.

The responses were not weighted.

### 1 Demographics – Gender



### 1 Demographics - Race



### 1 Demographics - Age

#### Age:

#### Generation:

| 18-34 (98%) | GenZ (96%)           |
|-------------|----------------------|
| 35-44 (<1%) | Millennials (2%)     |
| 45-54 (1%)  | Generation X (2%)    |
| 55-64 (1%)  | Baby Boomers (<1%)   |
| 65+ (<1%)   | Silent Generation (< |
|             |                      |

### 1 Demographics – Census Area



### Demographics - Voter Registration

#### ARE YOU REGISTERED TO VOTE?



| Voting Age                    | Age Range<br>98% = 18-34 (98%) + 35-44 (<1%)                                                                                                                   |
|-------------------------------|----------------------------------------------------------------------------------------------------------------------------------------------------------------|
| Voter Registration            | Are you currently registered to vote for the state you live in? Yes (75%), No (25%)                                                                            |
| Voting Intent                 | Do you plan to vote in the Presidential Election on Tuesday, November 5th? Yes (83%), No (17%)