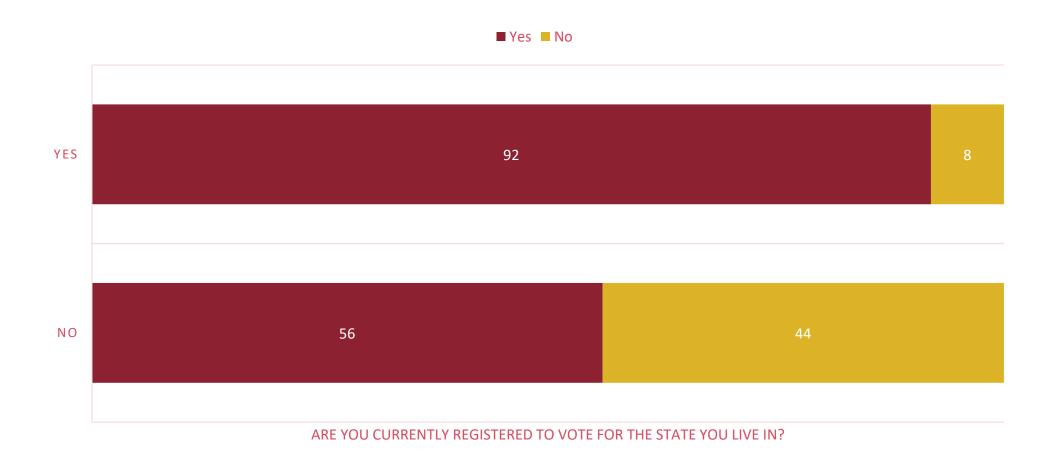

# Do you plan to vote in the Presidential Election on Tuesday, November 5?

|                | Are you currently registered to vote for the state you live in? |       |  |  |
|----------------|-----------------------------------------------------------------|-------|--|--|
| %              | Yes                                                             | No    |  |  |
| Yes            | 1 92                                                            | ↓ 56  |  |  |
| No             | ∜ 8                                                             | ↑ 44  |  |  |
| Base (n=1,557) | n=1,174                                                         | n=383 |  |  |