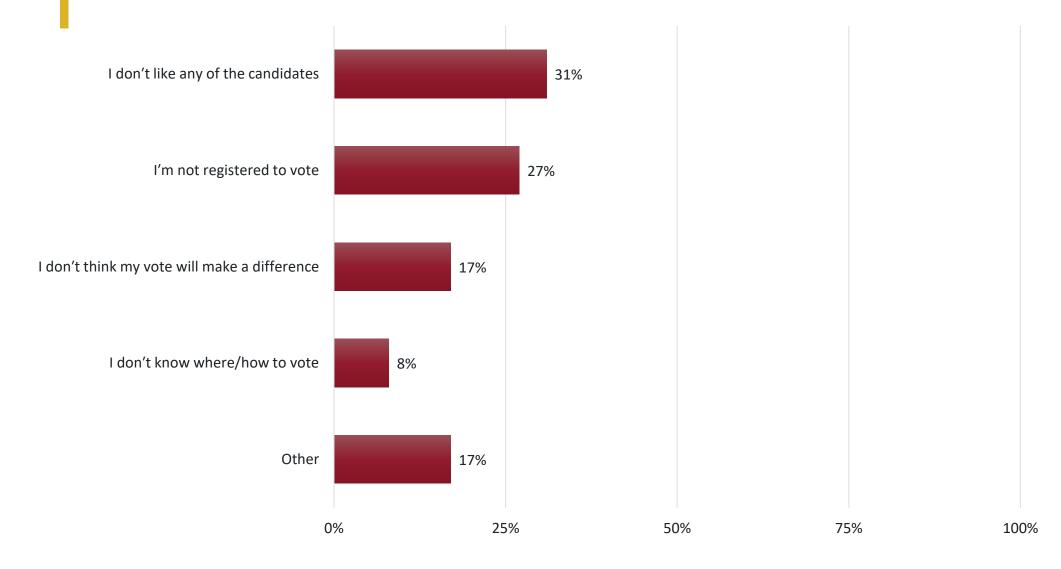

#### If no, why not?

Top 3 — I don't like any of the candidates (31%), I'm not registered to vote (27%), I don't think my vote will make a difference (17%)

To what degree do you think your vote in the Presidential election will make a difference?

### If no, why not?

Base: 263 (16% of respondents)