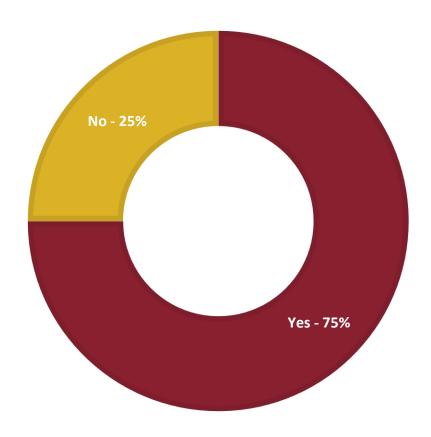

#### ARE YOU REGISTERED TO VOTE?

| Voting Age                    | Age Range<br>98% = 18-34 (98%) + 35-44 (<1%)                                                                                                                   |
|-------------------------------|----------------------------------------------------------------------------------------------------------------------------------------------------------------|
| Voter Registration            | Are you currently registered to vote for the state you live in? Yes (75%), No (25%)                                                                            |
| Voting Intent                 | Do you plan to vote in the Presidential Election on Tuesday, November 5th? Yes (83%), No (17%)                                                                 |
| Voting Impact and Information | Which is the primary way you feel about the upcoming election?  55% Optimistic = Very optimistic (13%) + Somewhat optimistic (19%) + Slightly optimistic (23%) |
| Voting Education              | To what degree do you think your high school courses have prepared you to make informed decisions about voting?  40% = Excellent (16%) + Good (24%)            |
| Presidential<br>Selection     | How old do you think is too old to run for President?  30% = 80 and older (20%) + No age is too old to run for President (10%)                                 |

# Are you currently registered to vote for the state you live in?