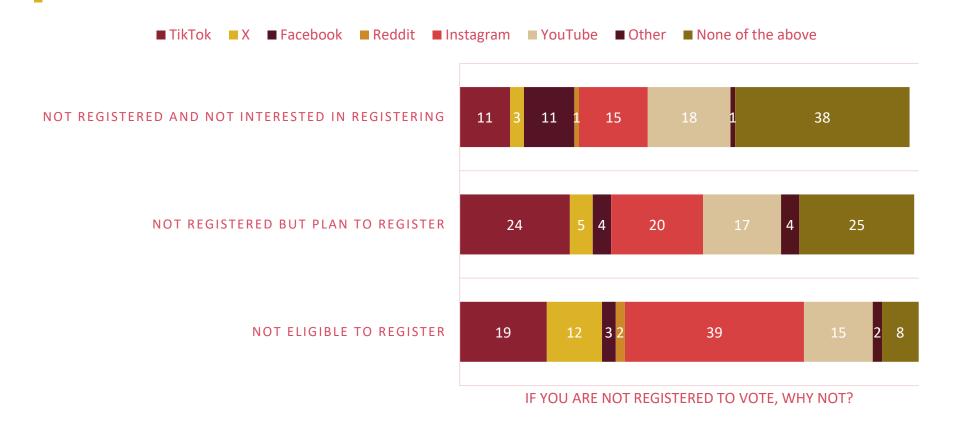

# Of these primary social media platforms, which one do you use the most to get news?

|                   | If you are not registered to vote, why not?               |                                           |                          |                                                                       |                      |  |
|-------------------|-----------------------------------------------------------|-------------------------------------------|--------------------------|-----------------------------------------------------------------------|----------------------|--|
| %                 | Not registered<br>and not<br>interested in<br>registering | Not registered<br>but plan to<br>register | Not eligible to register | Live in a state<br>that doesn't<br>require<br>registration to<br>vote | Currently registered |  |
| TikTok            | ↓ 11                                                      | 1 24                                      | 19                       | 0                                                                     | 29                   |  |
| X                 | 3                                                         | 5                                         | <b>1</b> 12              | 0                                                                     | 14                   |  |
| Facebook          | <b>11</b>                                                 | 4                                         | 3                        | 0                                                                     | 0                    |  |
| Reddit            | 1                                                         | 0                                         | 2                        | 0                                                                     | 0                    |  |
| Instagram         | 15                                                        | 20                                        | 1 39                     | 0                                                                     | 29                   |  |
| YouTube           | 18                                                        | 17                                        | 15                       | 0                                                                     | 14                   |  |
| Other             | 1                                                         | 4                                         | 2                        | 0                                                                     | 0                    |  |
| None of the above | 1 38                                                      | 25                                        | ∜8                       | 0                                                                     | 14                   |  |
| Base (n=342)      | n=71                                                      | n=205                                     | n=59                     | n=0                                                                   | n=7                  |  |