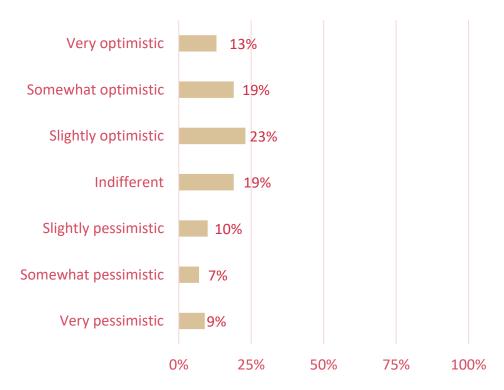

#### ARE YOU REGISTERED TO VOTE?

| Voting Age                    | Age Range<br>98% = 18-34 (98%) + 35-44 (<1%)                                                                                                                   |
|-------------------------------|----------------------------------------------------------------------------------------------------------------------------------------------------------------|
| Voter Registration            | Are you currently registered to vote for the state you live in? Yes (75%), No (25%)                                                                            |
| Voting Intent                 | Do you plan to vote in the Presidential Election on Tuesday, November 5th? Yes (83%), No (17%)                                                                 |
| Voting Impact and Information | Which is the primary way you feel about the upcoming election?  55% Optimistic = Very optimistic (13%) + Somewhat optimistic (19%) + Slightly optimistic (23%) |
| Voting Education              | To what degree do you think your high school courses have prepared you to make informed decisions about voting?  40% = Excellent (16%) + Good (24%)            |
| Presidential<br>Selection     | How old do you think is too old to run for President?  30% = 80 and older (20%) + No age is too old to run for President (10%)                                 |

#### Voting Impact and Information

Which is the primary way you feel about the upcoming election?

# Which is the primary way you feel about the upcoming election?

3