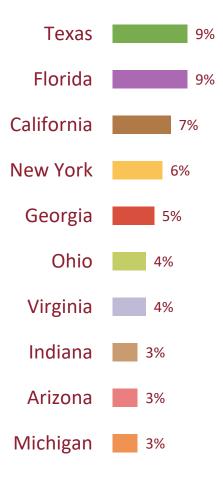

|
| Women's rights        | 3            | 18% | 13% | 11% | 43%   | 15%      |
| Environment           | 4            | 8%  | 10% | 13% | 55%   | 14%      |
| Gun control           | 5            | 7%  | 10% | 13% | 54%   | 16%      |
| Immigration           | 6            | 7%  | 11% | 11% | 58%   | 14%      |
| International affairs | 7            | 5%  | 8%  | 14% | 60%   | 13%      |
| LGBTQ+ rights         | 8            | 5%  | 6%  | 6%  | 62%   | 21%      |



Base: 1,577 (94% of respondents)

Within the context of this election, please rank the following issues that matter the most to you. - Subsequent ranked items for the largest 5 segments.



Base: 1,577 (94% of respondents) Segments: n=520, 278, 268, 131, 111



### **Location Questions**

#### What state do you live in?





#### Demographics

### Do you describe yourself as a woman, a man, or another way?



#### What is your race or ethnicity?



Base: 1,680 (All respondents)

Note: Respondents could select multiple options.

# Are you currently registered to vote for the state you live in?



#### If not registered to vote, why not?



Base: 355 (21% of respondents)



### **Top Ten Crosstabs**

### Top Ranked - Within the context of this election, please rank the following issues that matter the most to you.



### Top Ranked - Within the context of this election, please rank the following issues that matter the most to you.

|                       | Do you describe yourself as a woman, a man, or in another way? |            |                |  |  |  |
|-----------------------|------------------------