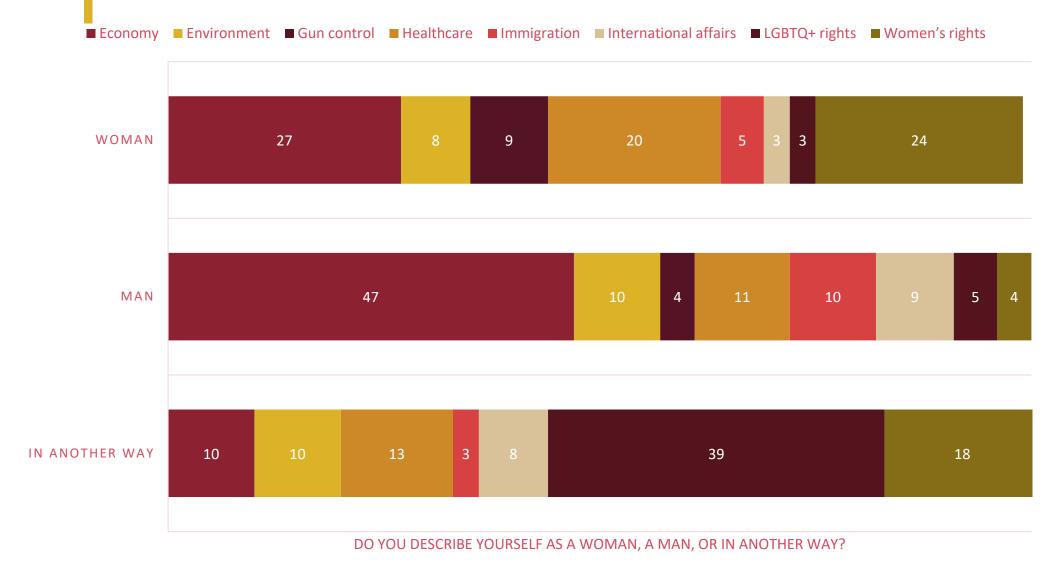

### Do you describe yourself as a woman, a man, or another way?

### Top Ranked - Within the context of this election, please rank the following issues that matter the most to you.

|                       | Do you describe yourself as a woman, a man, or in another way? |            |                |  |  |  |
|-----------------------|----------------------------------------------------------------|------------|----------------|--|--|--|
| %                     | Woman                                                          | Man        | In another way |  |  |  |
| Economy               | ↓ 27                                                           | 1 47       | ↓ 10           |  |  |  |
| Environment           | 8                                                              | 10         | 10             |  |  |  |
| Gun control           | <b>1</b> 9                                                     | ↓ 4        | 0              |  |  |  |
| Healthcare            | ↑ 20                                                           | ↓ 11       | 13             |  |  |  |
| Immigration           | <b>↓</b> 5                                                     | 1 10       | 3              |  |  |  |
| International affairs | ∜ 3                                                            | <b>1</b> 9 | 8              |  |  |  |
| LGBTQ+ rights         | ∜ 3                                                            | 5          | <b>1</b> 39    |  |  |  |
| Women's rights        | ↑ 24                                                           | ↓ 4        | 18             |  |  |  |
| Base (n=1,577)        | n=999                                                          | n=516      | n=62           |  |  |  |