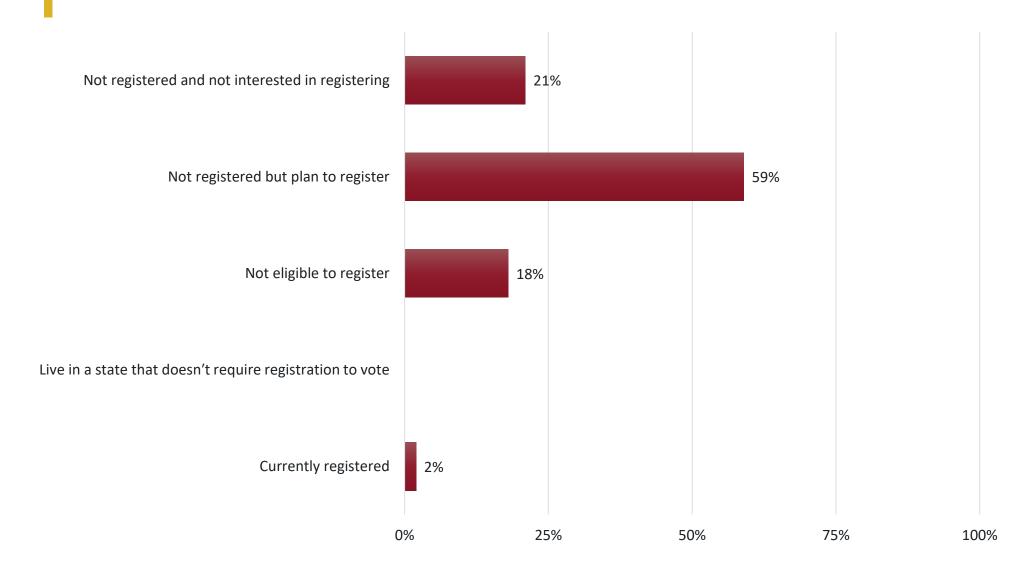

ternational affairs | 7            | 5%  | 8%  | 14% | 60%   | 13%      |
| LGBTQ+ rights         | 8            | 5%  | 6%  | 6%  | 62%   | 21%      |



Base: 1,577 (94% of respondents)

Within the context of this election, please rank the following issues that matter the most to you. - Subsequent ranked items for the largest 5 segments.



Base: 1,577 (94% of respondents) Segments: n=520, 278, 268, 131, 111



### **Location Questions**

#### What state do you live in?





#### Demographics

### Do you describe yourself as a woman, a man, or another way?



#### What is your race or ethnicity?



Base: 1,680 (All respondents)

Note: Respondents could select multiple options.

# Are you currently registered to vote for the state you live in?



#### If not registered to vote, why not?



Base: 355 (21% of respondents)



### **Top Ten Crosstabs**

### Top Ranked - Within the context of this election, please rank the following issues that matter the most to you.



### Top Ranked - Within the context of this election, please rank the following issues that matter the most to you.

|                       | Do you describe yourself as a woman, a man, or in another way? |            |                |  |  |  |
|-----------------------|----------------------------------------------------------------|------------|----------------|--|--|--|
| %                     | Woman                                                          | Man        | In another way |  |  |  |
| Economy               | ↓ 27                                                           | 1 47       | ↓ 10