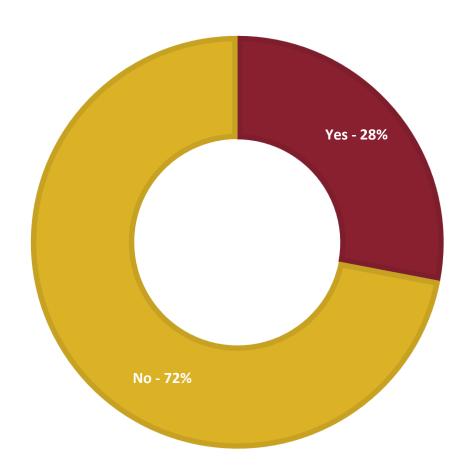

#### **Voting Education**

To what degree do you think your high school courses have prepared you to make informed decisions about voting?

Have you participated in any voter education initiatives at your school or within your community?

No (72%)

Yes (28%)

If no, why not?

I'm not aware of any (80%)

I don't think I need any education (10%)

The ones I've attended in the past haven't been helpful (5%)

Other (5%)

Base: 1,614 (96% of respondents)

## Have you participated in any voter education initiatives at your school or within your community?