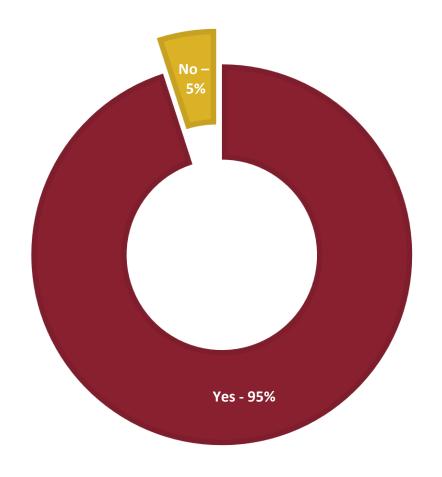

#### ARE YOU REGISTERED TO VOTE?

| Voting Age                    | Age Range<br>98% = 18-34 (98%) + 35-44 (<1%)                                                                                                                   |
|-------------------------------|----------------------------------------------------------------------------------------------------------------------------------------------------------------|
| Voter Registration            | Are you currently registered to vote for the state you live in? Yes (75%), No (25%)                                                                            |
| Voting Intent                 | Do you plan to vote in the Presidential Election on Tuesday, November 5th? Yes (83%), No (17%)                                                                 |
| Voting Impact and Information | Which is the primary way you feel about the upcoming election?  55% Optimistic = Very optimistic (13%) + Somewhat optimistic (19%) + Slightly optimistic (23%) |
| Voting Education              | To what degree do you think your high school courses have prepared you to make informed decisions about voting?  40% = Excellent (16%) + Good (24%)            |
| Presidential<br>Selection     | How old do you think is too old to run for President?  30% = 80 and older (20%) + No age is too old to run for President (10%)                                 |

## DO YOU PLAN TO VOTE IN THE PRESIDENTIAL ELECTION ON TUESDAY, NOVEMBER 5TH?

# Do you plan to vote in the Presidential Election on Tuesday, November 5th?