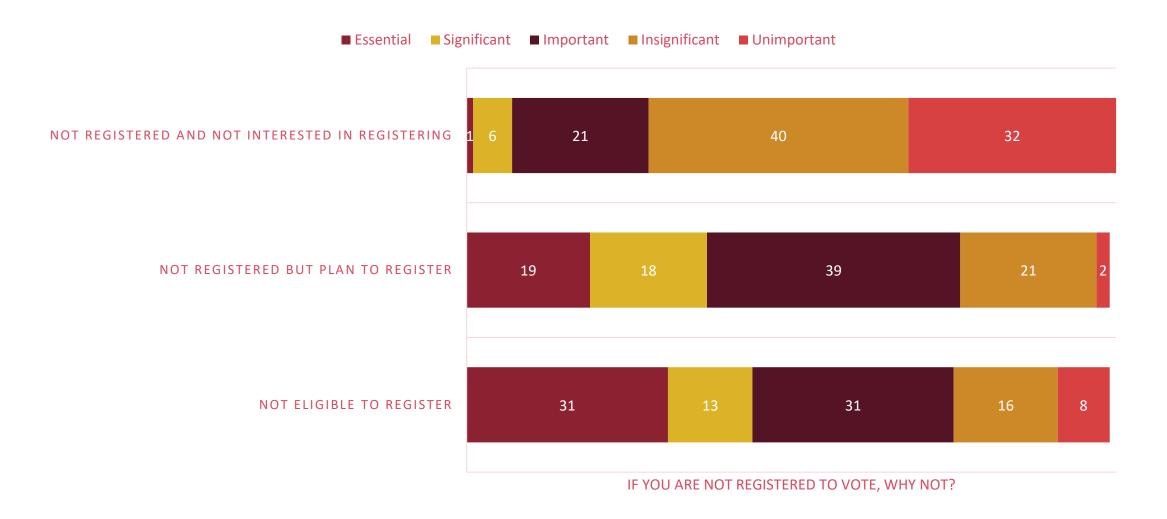

#### To what degree do you think your vote in the Presidential election will make a difference?

|                               | If you are not registered to vote, why not?               |                                           |                          |                                                                       |                      |  |  |
|-------------------------------|-----------------------------------------------------------|-------------------------------------------|--------------------------|-----------------------------------------------------------------------|----------------------|--|--|
| %                             | Not registered<br>and not<br>interested in<br>registering | Not registered<br>but plan to<br>register | Not eligible to register | Live in a state<br>that doesn't<br>require<br>registration to<br>vote | Currently registered |  |  |
| [Essential + Significant]     | ↓ 7                                                       | 1 38                                      | <b>1</b> 44              | 0                                                                     | 57                   |  |  |
| Essential                     | ₩ 1                                                       | 19                                        | <b>1</b> 31              | 0                                                                     | 43                   |  |  |
| Significant                   | <b>↓6</b>                                                 | <b>18</b>                                 | 13                       | 0                                                                     | 14                   |  |  |
| Important                     | <b>↓ 21</b>                                               | <b>1</b> 39                               | 31                       | 0                                                                     | 14                   |  |  |
| Insignificant                 | <b>1</b> 40                                               | 21                                        | 16                       | 0                                                                     | 14                   |  |  |
| Unimportant                   | <b>1</b> 32                                               | ↓ 2                                       | 8                        | 0                                                                     | 14                   |  |  |
| [Insignificant + Unimportant] | <b>1</b> 72                                               | ↓ 23                                      | 25                       | 0                                                                     | 29                   |  |  |
| Base (n=347)                  | n=72                                                      | n=207                                     | n=61                     | n=0                                                                   | n=7                  |  |  |