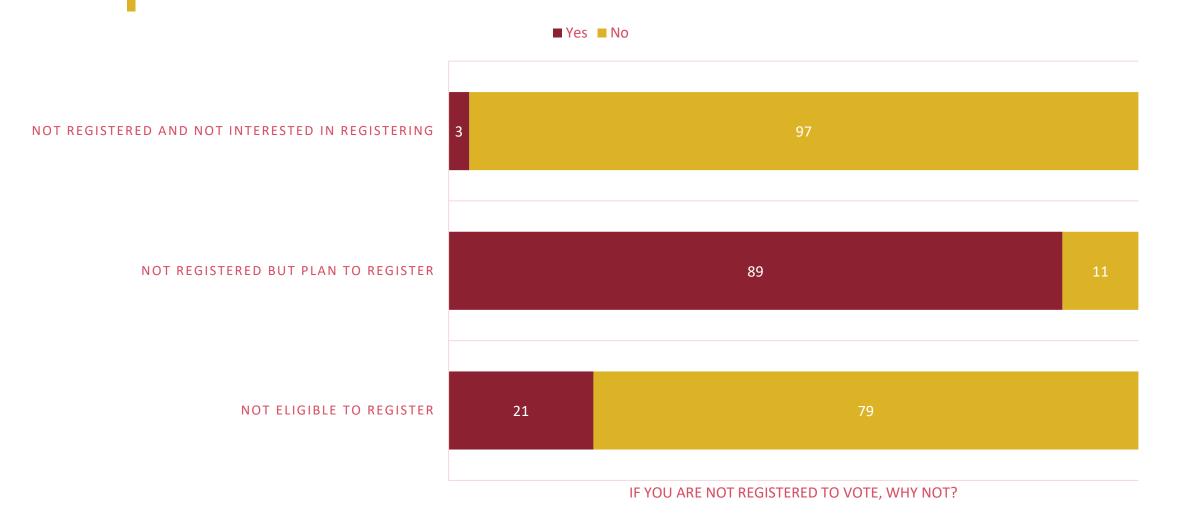

# Do you plan to vote in the Presidential Election on Tuesday, November 5?

|              |                                                           | If you are not registered to vote, why not? |                          |                                                                       |                      |  |  |
|--------------|-----------------------------------------------------------|---------------------------------------------|--------------------------|-----------------------------------------------------------------------|----------------------|--|--|
| %            | Not registered<br>and not<br>interested in<br>registering | Not registered<br>but plan to<br>register   | Not eligible to register | Live in a state<br>that doesn't<br>require<br>registration to<br>vote | Currently registered |  |  |
| Yes          | <b>↓</b> 3                                                | <b>1</b> 89                                 | ↓ 21                     | 0                                                                     | 86                   |  |  |
| No           | 1 97                                                      | ↓ 11                                        | <b>1</b> 79              | 0                                                                     | 14                   |  |  |
| Base (n=347) | n=72                                                      | n=207                                       | n=61                     | n=0                                                                   | n=7                  |  |  |