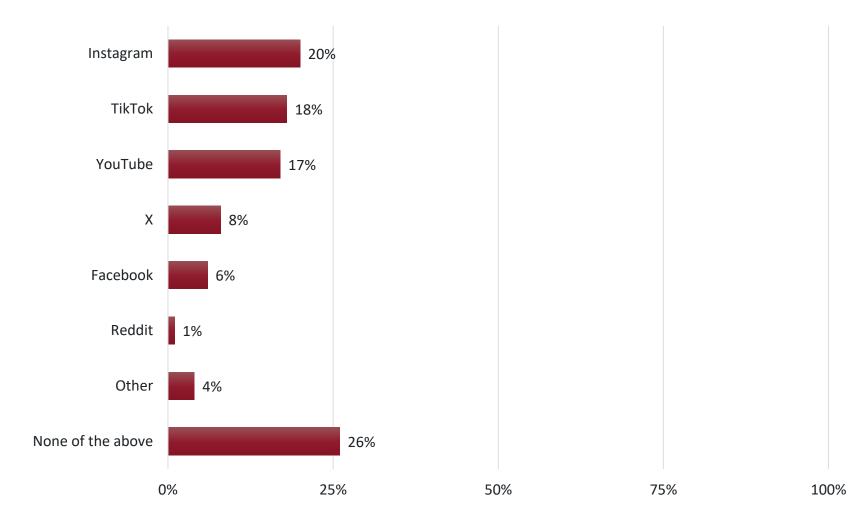

## Of these primary social media platforms, which one do you use the most to get news?

# Of these primary social media platforms, which one do you use the most to get news?