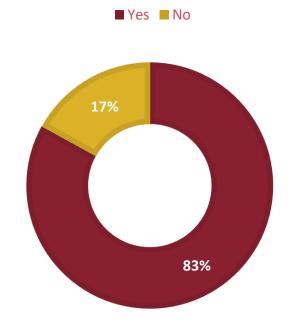

#### ARE YOU REGISTERED TO VOTE?

| Voting Age                    | Age Range<br>98% = 18-34 (98%) + 35-44 (<1%)                                                                                                                   |
|-------------------------------|----------------------------------------------------------------------------------------------------------------------------------------------------------------|
| Voter Registration            | Are you currently registered to vote for the state you live in? Yes (75%), No (25%)                                                                            |
| Voting Intent                 | Do you plan to vote in the Presidential Election on Tuesday, November 5th? Yes (83%), No (17%)                                                                 |
| Voting Impact and Information | Which is the primary way you feel about the upcoming election?  55% Optimistic = Very optimistic (13%) + Somewhat optimistic (19%) + Slightly optimistic (23%) |
| Voting Education              | To what degree do you think your high school courses have prepared you to make informed decisions about voting?  40% = Excellent (16%) + Good (24%)            |
| Presidential<br>Selection     | How old do you think is too old to run for President?  30% = 80 and older (20%) + No age is too old to run for President (10%)                                 |

# Do you plan to vote in the Presidential Election on Tuesday, November 5?

# Do you plan to vote in the Presidential Election on Tuesday, November 5?

|                | Are you currently registered to vote for the state you live in? |       |  |  |
|----------------|-----------------------------------------------------------------|-------|--|--|
| %              | Yes                                                             | No    |  |  |
| Yes            | 1 92                                                            | ↓ 56  |  |  |
| No             | ∜ 8                                                             | ↑ 44  |  |  |
| Base (n=1,557) | n=1,174                                                         | n=383 |  |  |