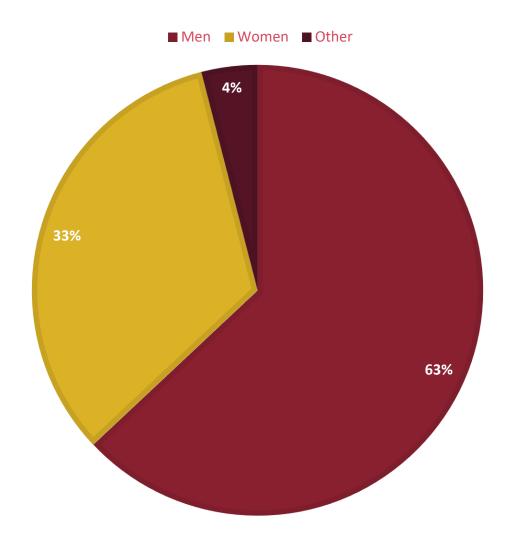

### 1 Demographics – Gender

### Do you describe yourself as a woman, a man, or another way?