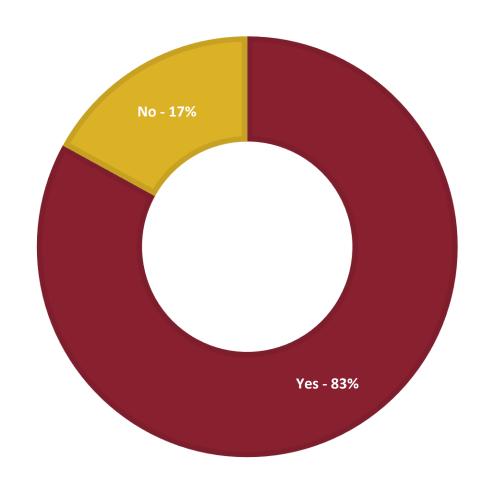

## DO YOU PLAN TO VOTE IN THE PRESIDENTIAL ELECTION ON TUESDAY, NOVEMBER 5TH?

# Do you plan to vote in the Presidential Election on Tuesday, November 5th?