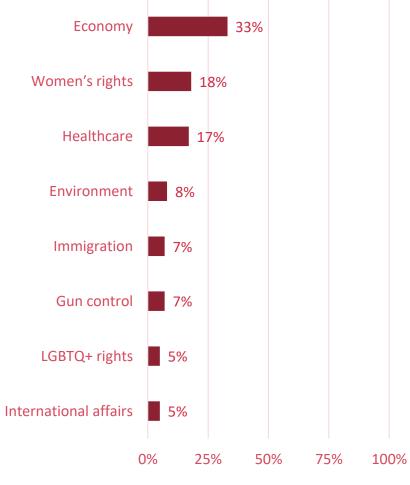

### **3** Presidential Selection

Within the context of this election, please rank the following issues that matter the most to you.

```
Ranked
```

#1 Economy

#2 Healthcare

#3 Women's rights

#4 Environment

#5 Gun control

#6 Immigration

#7 International affairs

#8 LGBTQ+ rights

Base: 1,599 (95% of respondents)