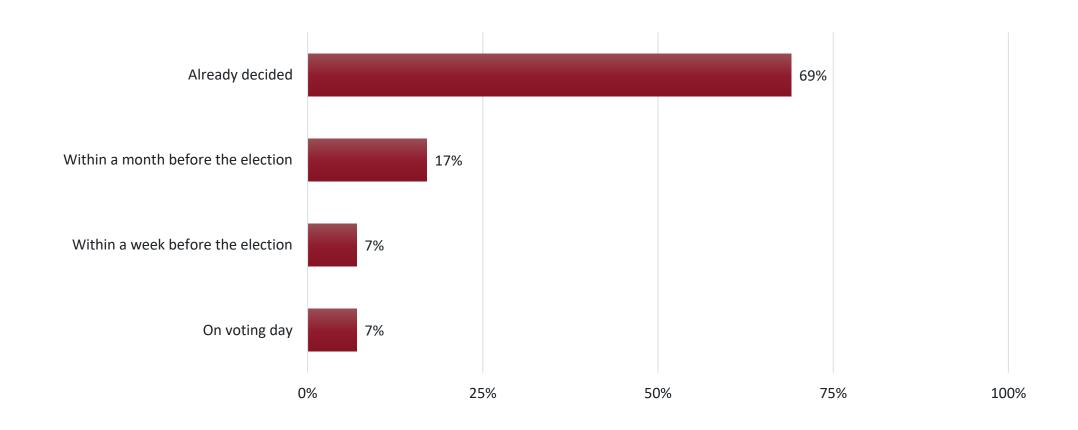

| n=1,031 | n=531 | n=4        | n=26  | n=25       | n=1,571 |  |

Base: 1,627 (97% of respondents)

# Of these primary social media platforms, which one do you use the most to get news?



# To what degree do you think school courses have prepared you to make informed decisions about voting?



## Have you participated in any voter education initiatives at your school or within your community?



# How old do you think is too old to run for President? (cumulative)



Base: 1,599 (95% of respondents) – Anyone who selected a decade is marked as selecting all higher decades (e.g., 70 and older also implies 80 and older is too old)

# Presidential Selection – Do you think the US is ready for it's first female president?



# When do you expect to make your decision on who to vote for?



3

# Within the context of this election, please rank the following issues that matter most to you.

|                       | Overall Rank | #1  | #2  | #3  | #4-#8 | Unranked |
|-----------------------|--------------|-----|-----|-----|-------|----------|
| Economy               | 1            | 33% | 17% | 13% | 31%   | 5%       |
| Healthcare            | 2            | 17% | 24% | 20% | 30%   | 10%      |
| Women's rights        | 3            | 18% | 13% | 11% | 43%   | 15%      |
| Environment           | 4            | 8%  | 10% | 13% | 55%   | 14%      |
| Gun control           | 5            | 7%  | 10% | 13% | 54%   | 16%      |
| Immigration           | 6            | 7%  | 11% | 11% | 58%   | 14%      |
| International affairs | 7            | 5%  | 8%  | 14% | 60%   | 13%